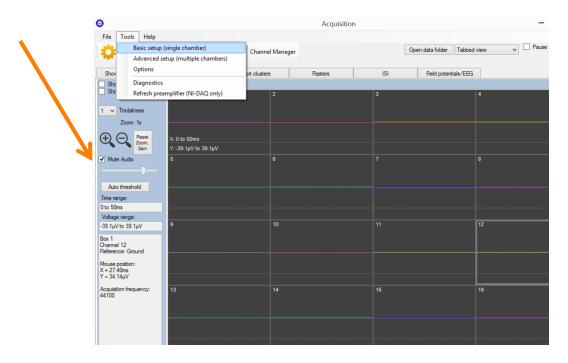

## How to import audio files

- · Go to Tools>Basic Set up
  - \*Make sure unclick Mute Audio in order to hear the sounds.

Select Simulated Devices

Click on the Cogwheel symbol