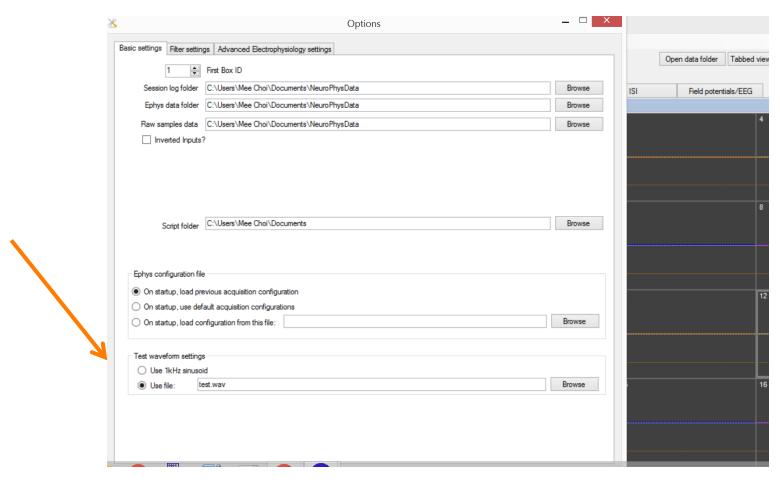

## Test Waveform settings

Use 1kHz sound wave, or import a file from your computer by clicking on Browse

\*Currently you can import .wav files only into NeuroPhys. If you have other files (mps, etc), please use other programs (e.g. audacity) to conver the files to .wav files before import.