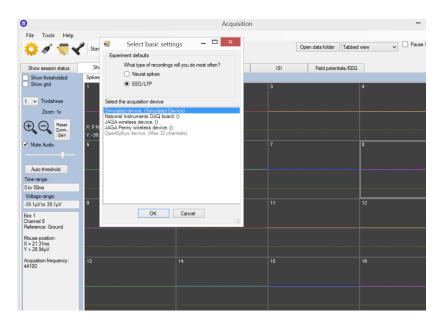

## How to import audio files

- · Go to Tools>Basic Set up
  - \*Make sure unclick Mute Audio in order to hear the sounds.

Select Simulated Devices

Click on the Cogwheel symbol